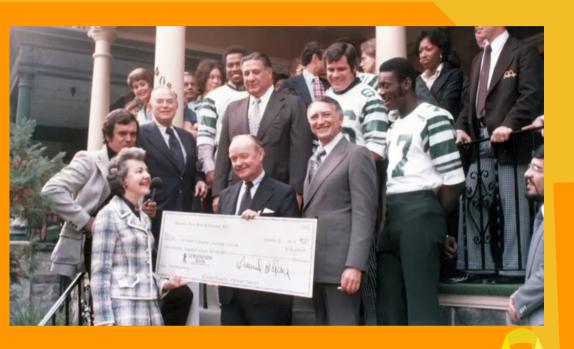

## Celebrating the Life and Legacy of Dr. Audrey Evans

March 6, 1925-September 29, 2022

"I still have the ability to do something for the benefit of humanity" Dr. Audrey Evens

Dr. Audrey Evans, Chief Pediatric Oncologist at Children's Hospital of Philadelphia, is remembered for her groundbreaking research saving the lives of children fighting cancer. She created a plan to test new treatments on dire patients, and to provide housing for outof-town families seeking care, Audrey went to extreme lengths to save her patients. While working on these treatment option, she collaborated with Philadelphia Eagles and McDonalds to open the first Ronald McDonald House in Philadelphia, allowing all of us to carry on her legacy. Today Atlanta RMHC is grateful to be fulfilling this dream every day.