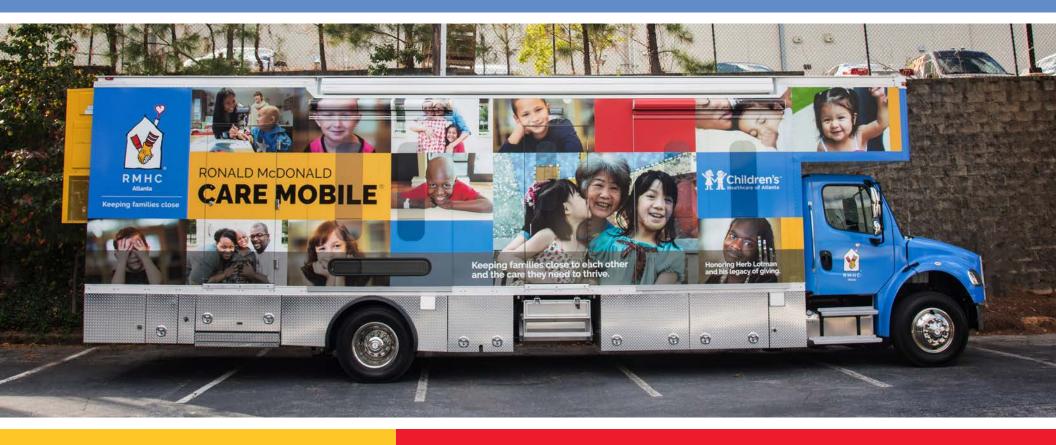

# Inside the Ronald McDonald Care Mobile®

Construction took more than 6 months

There are 2 Exam Rooms

This Care Mobile is the 49th unit in the world

The Care Mobile team includes a pediatric nurse practitioner and a registered nurse

The Care Mobile provides asthma care and education at schools in the Atlanta Public School system

The unit can be used for routine sick visits as well

The unit features a pulmonary function lab

The Care Mobile is a joint venture with Children's Healthcare of Atlanta

Atlanta Ronald McDonald House Charities and Children's Healthcare of Atlanta at Hughes Spalding

have collaborated to create stronger and healthier families by increasing access to asthma care. We want to help children gain control of their asthma so they can get back to the business of being a kid.

The Ronald McDonald Care Mobile is a fully functioning medical clinic.

#### Services include:

- Asthma screenings
- Ongoing medical care for children with asthma
- Continuing asthma education to students and families
- Routine sick visits (sore throat, ear ache, etc.)

Seed funding provided by The Goizueta Foundation

Bringing asthma care to children where they live, learn, and play.