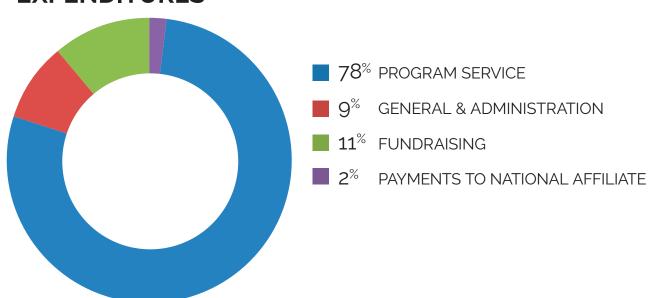

#### **SOURCES OF REVENUE**

Percentages based on 2016 contributions to the operating budget